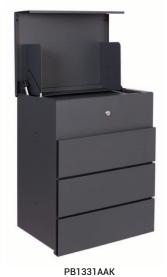

- PACKAGES PB0581BK Able to receive packages up to 320x200x120mm.

  PB1331AAK & PB1331AWK Able to receive packages up to 365x250x130mm.

  PB1121AAK Able to receive packages up to 380x400x150mm with a separate compartment for letters.
- **SMART SYSTEM** Features a unique barcode that can be scanned or recorded as proof of delivery by the courier, if required.
- WATER RESISTANCE Designed to protect your parcels from all weather conditions, rust resistant and weather proof powder coating.
- **LOCKING** Fitted with high quality key lock (2 keys supplied).
- **CONSTRUCTION** Manufactured from a strong galvanised steel with robust steel structure for long-lasting use.
- SPECIAL FEATURES Fitted with a built in 'Anti-Fishing' device. Your parcels are locked within the lower compartment, only allowing you to retrieve them with your key.
- ASSEMBLY PB0581BK & PB1121AAK are supplied flatpacked for easy self-assembly (Assembly kit supplied). PB1331's are supplied fully built.
- **FIXING** Designed to be fixed and secured to a wall or to the floor (fixtures and fittings supplied).
- COLOUR Finished in a high quality powder coating. PB1331AAK & PB1121AAK in graphite grey. PB1331AWK in graphite grey with wood effect and PB0581BK in black.

| MODEL<br>NUMBER | COLOUR | EXTERNAL DIMENSIONS<br>H x W x D | INTERNAL DIMENSIONS<br>H x W x D | WEIGHT | CAPACITY  |
|-----------------|--------|----------------------------------|----------------------------------|--------|-----------|
| PB0581BK        | •      | 580 x 440 x 350mm                | 510 x 408 x 295mm                | 12.5kg | 61 Litres |
| PB1331AAK       | •      | 580 x 450 x 350mm                | 385 x 325 x 300mm                | 15kg   | 42 Litres |
| PB1331AWK       | ••     | 580 x 450 x 350mm                | 385 x 325 x 300mm                | 15kg   | 42 Litres |
| PB1121AAK       | •      | 1120 x 500 x 380mm               | 398 x 417 x 350mm                | 26kg   | 60 Litres |