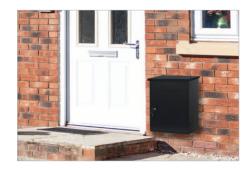

## PB0580 SERIES PARCEL BOXES

PB1121AAK

**THE PHOENIX PB0580 SERIES PARCEL BOX** is a range of all-weather outdoor smart parcel deposit boxes for receiving and securing multiple home delivery parcels. Ideal for busy households. Never miss a parcel delivery again with an easy to use, parcel box.

- PACKAGES PB0581BK Able to receive packages up to 320x200x120mm.

  PB1331AAK & PB1331AWK Able to receive packages up to 365x250x130mm.

  PB1121AAK Able to receive packages up to 380x400x150mm with a separate compartment for letters.
- **SMART SYSTEM** Features a unique barcode that can be scanned or recorded as proof of delivery by the courier, if required.
- WATER RESISTANCE Designed to protect your parcels from all weather conditions, rust resistant and weather proof powder coating.
- **LOCKING** Fitted with high quality key lock (2 keys supplied).
- **CONSTRUCTION** Manufactured from a strong galvanised steel with robust steel structure for long-lasting use.
- SPECIAL FEATURES Fitted with a built in 'Anti-Fishing' device. Your parcels are locked within the lower compartment, only allowing you to retrieve them with your key.
- ASSEMBLY PB0581BK & PB1121AAK are supplied flatpacked for easy self-assembly (Assembly kit supplied). PB1331's are supplied fully built.
- **FIXING** Designed to be fixed and secured to a wall or to the floor (fixtures and fittings supplied).
- COLOUR Finished in a high quality powder coating. PB1331AAK & PB1121AAK in graphite grey. PB1331AWK in graphite grey with wood effect and PB0581BK in black.