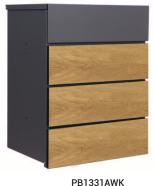

- PACKAGES PB0581BK Able to receive packages up to 320x200x120mm.

  PB1331AAK & PB1331AWK Able to receive packages up to 365x250x130mm.

  PB1121AAK Able to receive packages up to 380x400x150mm with a separate compartment for letters.
- **SMART SYSTEM** Features a unique barcode that can be scanned or recorded as proof of delivery by the courier, if required.
- WATER RESISTANCE Designed to protect your parcels from all weather conditions, rust resistant and weather proof powder coating.
- **LOCKING** Fitted with high quality key lock (2 keys supplied).
- **CONSTRUCTION** Manufactured from a strong galvanised steel with robust steel structure for long-lasting use.
- SPECIAL FEATURES Fitted with a built in 'Anti-Fishing' device. Your parcels are locked within the lower compartment, only allowing you to retrieve them with your key.
- ASSEMBLY PB0581BK & PB1121AAK are supplied flatpacked for easy self-assembly (Assembly kit supplied). PB1331's are supplied fully built.
- **FIXING** Designed to be fixed and secured to a wall or to the floor (fixtures and fittings supplied).
- COLOUR Finished in a high quality powder coating. PB1331AAK & PB1121AAK in graphite grey. PB1331AWK in graphite grey with wood effect and PB0581BK in black.

| MODEL<br>NUMBER | COLOUR | EXTERNAL DIMENSIONS<br>H x W x D | INTERNAL DIMENSIONS<br>H x W x D | WEIGHT | CAPACITY  |
|-----------------|--------|----------------------------------|----------------------------------|--------|-----------|
| PB0581BK        | •      | 580 x 440 x 350mm                | 510 x 408 x 295mm                | 12.5kg | 61 Litres |
| PB1331AAK       | •      | 580 x 450 x 350mm                | 385 x 325 x 300mm                | 15kg   | 42 Litres |
| PB1331AWK       | ••     | 580 x 450 x 350mm                | 385 x 325 x 300mm                | 15kg   | 42 Litres |
| PB1121AAK       | •      | 1120 x 500 x 380mm               | 398 x 417 x 350mm                | 26kg   | 60 Litres |