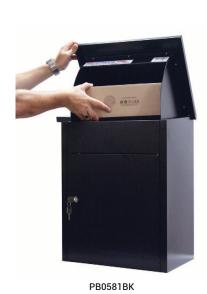

- PACKAGES PB0581BK Able to receive packages up to 320x200x120mm.

  PB1331AAK & PB1331AWK Able to receive packages up to 365x250x130mm.

  PB1121AAK Able to receive packages up to 380x400x150mm with a separate compartment for letters.
- **SMART SYSTEM** Features a unique barcode that can be scanned or recorded as proof of delivery by the courier, if required.
- WATER RESISTANCE Designed to protect your parcels from all weather conditions, rust resistant and weather proof powder coating.
- **LOCKING** Fitted with high quality key lock (2 keys supplied).
- **CONSTRUCTION** Manufactured from a strong galvanised steel with robust steel structure for long-lasting use.
- SPECIAL FEATURES Fitted with a built in 'Anti-Fishing' device. Your parcels are locked within the lower compartment, only allowing you to retrieve them with your key.
- ASSEMBLY PB0581BK & PB1121AAK are supplied flatpacked for easy self-assembly (Assembly kit supplied). PB1331's are supplied fully built.
- **FIXING** Designed to be fixed and secured to a wall or to the floor (fixtures and fittings supplied).
- COLOUR Finished in a high quality powder coating. PB1331AAK & PB1121AAK in graphite grey. PB1331AWK in graphite grey with wood effect and PB0581BK in black.

| MODEL<br>NUMBER | COLOUR | EXTERNAL DIMENSIONS<br>H x W x D | INTERNAL DIMENSIONS<br>H x W x D | WEIGHT | CAPACITY  |
|-----------------|--------|----------------------------------|----------------------------------|--------|-----------|
| PB0581BK        | •      | 580 x 440 x 350mm                | 510 x 408 x 295mm                | 12.5kg | 61 Litres |
| PB1331AAK       | •      | 580 x 450 x 350mm                | 385 x 325 x 300mm                | 15kg   | 42 Litres |
| PB1331AWK       | ••     | 580 x 450 x 350mm                | 385 x 325 x 300mm                | 15kg   | 42 Litres |
| PB1121AAK       | •      | 1120 x 500 x 380mm               | 398 x 417 x 350mm                | 26kg   | 60 Litres |