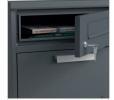

- PACKAGES PB0581BK Able to receive packages up to 320x200x120mm.

  PB1331AAK & PB1331AWK Able to receive packages up to 365x250x130mm.

  PB1121AAK Able to receive packages up to 380x400x150mm with a separate compartment for letters.
- **SMART SYSTEM** Features a unique barcode that can be scanned or recorded as proof of delivery by the courier, if required.
- WATER RESISTANCE Designed to protect your parcels from all weather conditions, rust resistant and weather proof powder coating.
- **LOCKING** Fitted with high quality key lock (2 keys supplied).
- **CONSTRUCTION** Manufactured from a strong galvanised steel with robust steel structure for long-lasting use.
- SPECIAL FEATURES Fitted with a built in 'Anti-Fishing' device. Your parcels are locked within the lower compartment, only allowing you to retrieve them with your key.
- ASSEMBLY PB0581BK & PB1121AAK are supplied flatpacked for easy self-assembly (Assembly kit supplied). PB1331's are supplied fully built.
- **FIXING** Designed to be fixed and secured to a wall or to the floor (fixtures and fittings supplied).
- COLOUR Finished in a high quality powder coating. PB1331AAK & PB1121AAK in graphite grey. PB1331AWK in graphite grey with wood effect and PB0581BK in black.

## **FEATURES**

- High quality key lock
- 'Anti-Fishing' device parcels only retrievable with your key
- Galvanised steel with weather-proof and corrosion resistant coating
- Available in colour options graphite grey, oak wood effect and black