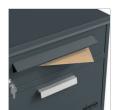

- PACKAGES PB0581BK Able to receive packages up to 320x200x120mm.

  PB1331AAK & PB1331AWK Able to receive packages up to 365x250x130mm.

  PB1121AAK Able to receive packages up to 380x400x150mm with a separate compartment for letters.
- **SMART SYSTEM** Features a unique barcode that can be scanned or recorded as proof of delivery by the courier, if required.
- WATER RESISTANCE Designed to protect your parcels from all weather conditions, rust resistant and weather proof powder coating.
- **LOCKING** Fitted with high quality key lock (2 keys supplied).
- **CONSTRUCTION** Manufactured from a strong galvanised steel with robust steel structure for long-lasting use.
- SPECIAL FEATURES Fitted with a built in 'Anti-Fishing' device. Your parcels are locked within the lower compartment, only allowing you to retrieve them with your key.
- ASSEMBLY PB0581BK & PB1121AAK are supplied flatpacked for easy self-assembly (Assembly kit supplied). PB1331's are supplied fully built.
- **FIXING** Designed to be fixed and secured to a wall or to the floor (fixtures and fittings supplied).
- COLOUR Finished in a high quality powder coating. PB1331AAK & PB1121AAK in graphite grey. PB1331AWK in graphite grey with wood effect and PB0581BK in black.