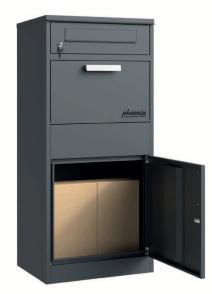

## PB0580 SERIES PARCEL BOXES

PB1121AAK

**THE PHOENIX PB0580 SERIES PARCEL BOX** is a range of all-weather outdoor smart parcel deposit boxes for receiving and securing multiple home delivery parcels. Ideal for busy households. Never miss a parcel delivery again with an easy to use, parcel box.

- PACKAGES PB0581BK Able to receive packages up to 320x200x120mm.

  PB1331AAK & PB1331AWK Able to receive packages up to 365x250x130mm.

  PB1121AAK Able to receive packages up to 380x400x150mm with a separate compartment for letters.
- **SMART SYSTEM** Features a unique barcode that can be scanned or recorded as proof of delivery by the courier, if required.
- WATER RESISTANCE Designed to protect your parcels from all weather conditions, rust resistant and weather proof powder coating.
- **LOCKING** Fitted with high quality key lock (2 keys supplied).
- **CONSTRUCTION** Manufactured from a strong galvanised steel with robust steel structure for long-lasting use.
- SPECIAL FEATURES Fitted with a built in 'Anti-Fishing' device. Your parcels are locked within the lower compartment, only allowing you to retrieve them with your key.
- ASSEMBLY PB0581BK & PB1121AAK are supplied flatpacked for easy self-assembly (Assembly kit supplied). PB1331's are supplied fully built.
- **FIXING** Designed to be fixed and secured to a wall or to the floor (fixtures and fittings supplied).
- COLOUR Finished in a high quality powder coating. PB1331AAK & PB1121AAK in graphite grey. PB1331AWK in graphite grey with wood effect and PB0581BK in black.

| MODEL<br>NUMBER | COLOUR | EXTERNAL DIMENSIONS<br>H x W x D | INTERNAL DIMENSIONS<br>H x W x D | WEIGHT | CAPACITY  |
|-----------------|--------|----------------------------------|----------------------------------|--------|-----------|
| PB0581BK        | •      | 580 x 440 x 350mm                | 510 x 408 x 295mm                | 12.5kg | 61 Litres |
| PB1331AAK       | •      | 580 x 450 x 350mm                | 385 x 325 x 300mm                | 15kg   | 42 Litres |
| PB1331AWK       | ••     | 580 x 450 x 350mm                | 385 x 325 x 300mm                | 15kg   | 42 Litres |
| PB1121AAK       | •      | 1120 x 500 x 380mm               | 398 x 417 x 350mm                | 26kg   | 60 Litres |