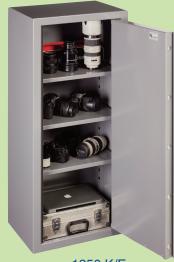

Truly the best of British Engineering!

Recommended for cover of £2,000 cash or £20,000 valuables\*

- Strong 2mm thick fully welded construction with 3mm top
- Multi-point locking with 25mm diameter electro-plated solid steel locking pins
- Full length anti-lever flange
- Outstandingly durable powder coated finish
- 14mm fixing holes in back and base
- Supplied with 4 fixing bolts for brick wall and 2 bolts for concrete or wooden floor

- Full length anti-jemmy bar
- Double skinned vault type door
- 7 lever lock with double bitted key, or lock with digital keypad with 6 digit PIN
- Adjustable shelves
- Will accommodate Lever Arch & Box files

| A  |
|----|
|    |
| 18 |
|    |

| Model           | External Dimensions<br>H x W x D* | Internal Dimensions<br>H x W x D | Weight | Volume | Shelves<br>(Adjustable) |
|-----------------|-----------------------------------|----------------------------------|--------|--------|-------------------------|
| Taurus 750 K/E  | 750 x 550 x 395mm                 | 743 x 521 x 335mm                | 48kg   | 133Ltr | 2                       |
| Taurus 1000 K/E | 1000 x 550 x 395mm                | 993 x 521 x 335mm                | 58kg   | 178Ltr | 2                       |
| Taurus 1250 K/E | 1250 x 550 x 395mm                | 1243 x 521 x 335mm               | 71kg   | 223Ltr | 3                       |
| Taurus 1520 K/E | 1520 x 550 x 395mm                | 1513 x 521 x 335mm               | 83kg   | 272Ltr | 4                       |