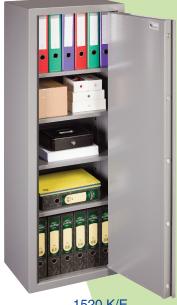

## Taurus Series Security Cabinets

1520 K/E 1250 K/E

Established in 1982, Brattonsound is the UK's leading manufacturer of high quality gunsafes, with sales exceeding 385,000 units. All Taurus Series general purpose security cabinets are designed and built using expertise gained over 40 years, at our state-of-the-art factory in Surrey.

Truly the best of British Engineering!

Recommended for cover of £2,000 cash or £20,000 valuables\*

- Strong 2mm thick fully welded construction with 3mm top
- Multi-point locking with 25mm diameter electro-plated solid steel locking pins
- Full length anti-lever flange
- Outstandingly durable powder coated finish
- 14mm fixing holes in back and base
- Supplied with 4 fixing bolts for brick wall and 2 bolts for concrete or wooden floor

- Full length anti-jemmy bar
- Double skinned vault type door
- 7 lever lock with double bitted key, or lock with digital keypad with 6 digit PIN
- Adjustable shelves
- Will accommodate Lever Arch & Box files

| A  |
|----|
|    |
| 18 |
|    |

| Model           | External Dimensions<br>H x W x D* | Internal Dimensions<br>H x W x D | Weight | Volume | Shelves<br>(Adjustable) |
|-----------------|-----------------------------------|----------------------------------|--------|--------|-------------------------|
| Taurus 750 K/E  | 750 x 550 x 395mm                 | 743 x 521 x 335mm                | 48kg   | 133Ltr | 2                       |
| Taurus 1000 K/E | 1000 x 550 x 395mm                | 993 x 521 x 335mm                | 58kg   | 178Ltr | 2                       |
| Taurus 1250 K/E | 1250 x 550 x 395mm                | 1243 x 521 x 335mm               | 71kg   | 223Ltr | 3                       |
| Taurus 1520 K/E | 1520 x 550 x 395mm                | 1513 x 521 x 335mm               | 83kg   | 272Ltr | 4                       |