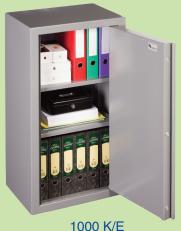

Truly the best of British Engineering!

Recommended for cover of £2,000 cash or £20,000 valuables\*

- Strong 2mm thick fully welded construction with 3mm top
- Multi-point locking with 25mm diameter electro-plated solid steel locking pins
- Full length anti-lever flange
- Outstandingly durable powder coated finish
- 14mm fixing holes in back and base
- Supplied with 4 fixing bolts for brick wall and 2 bolts for concrete or wooden floor

- Full length anti-jemmy bar
- Double skinned vault type door
- 7 lever lock with double bitted key, or lock with digital keypad with 6 digit PIN
- Adjustable shelves
- Will accommodate Lever Arch & Box files

| A  |
|----|
|    |
| 18 |
|    |

| Model           | External Dimensions<br>H x W x D* | Internal Dimensions<br>H x W x D | Weight | Volume | Shelves<br>(Adjustable) |
|-----------------|-----------------------------------|----------------------------------|--------|--------|-------------------------|
| Taurus 750 K/E  | 750 x 550 x 395mm                 | 743 x 521 x 335mm                | 48kg   | 133Ltr | 2                       |
| Taurus 1000 K/E | 1000 x 550 x 395mm                | 993 x 521 x 335mm                | 58kg   | 178Ltr | 2                       |
| Taurus 1250 K/E | 1250 x 550 x 395mm                | 1243 x 521 x 335mm               | 71kg   | 223Ltr | 3                       |
| Taurus 1520 K/E | 1520 x 550 x 395mm                | 1513 x 521 x 335mm               | 83kg   | 272Ltr | 4                       |