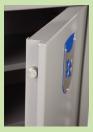

- Full length anti-jemmy bar
- Double skinned vault type door
- 7 lever lock with double bitted key, or lock with digital keypad with 6 digit PIN
- Adjustable shelves
- Will accommodate Lever Arch & Box files