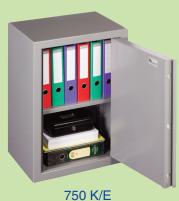

## Taurus Series Security Cabinets

1520 K/E 1250 K/E

Established in 1982, Brattonsound is the UK's leading manufacturer of high quality gunsafes, with sales exceeding 385,000 units. All Taurus Series general purpose security cabinets are designed and built using expertise gained over 40 years, at our state-of-the-art factory in Surrey.

- Full length anti-jemmy bar
- Double skinned vault type door
- 7 lever lock with double bitted key, or lock with digital keypad with 6 digit PIN
- Adjustable shelves
- Will accommodate Lever Arch & Box files

| A  |
|----|
|    |
| 18 |
|    |

| Model           | External Dimensions<br>H x W x D* | Internal Dimensions<br>H x W x D | Weight | Volume | Shelves<br>(Adjustable) |
|-----------------|-----------------------------------|----------------------------------|--------|--------|-------------------------|
| Taurus 750 K/E  | 750 x 550 x 395mm                 | 743 x 521 x 335mm                | 48kg   | 133Ltr | 2                       |
| Taurus 1000 K/E | 1000 x 550 x 395mm                | 993 x 521 x 335mm                | 58kg   | 178Ltr | 2                       |
| Taurus 1250 K/E | 1250 x 550 x 395mm                | 1243 x 521 x 335mm               | 71kg   | 223Ltr | 3                       |
| Taurus 1520 K/E | 1520 x 550 x 395mm                | 1513 x 521 x 335mm               | 83kg   | 272Ltr | 4                       |