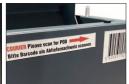

- PACKAGES PB0581BK Able to receive packages up to 320x200x120mm. PB1331AAK & PB1331AWK – Able to receive packages up to 365x250x130mm.
- SMART SYSTEM Features a unique barcode that can be scanned or recorded as proof of delivery by the courier, if required.
- WATER RESISTANCE Designed to protect your parcels from all weather conditions with a sloped overhang top and a rust resistant, weather proof powder coating.
- LOCKING Fitted with high quality key lock (2 keys supplied).
- CONSTRUCTION Manufactured from a strong galvanised steel.
- SPECIAL FEATURES Fitted with a built in 'Anti-Fishing' device. Your parcels are locked within the lower compartment, only allowing you to retrieve them with your key. PB1331AAK & PB1331SWK also has 'Soft-Close' functionality.
- ASSEMBLY PB0581BK is supplied Flatpacked for easy selfassembly. Assembly kit supplied. PB1331's are supplied fully built.