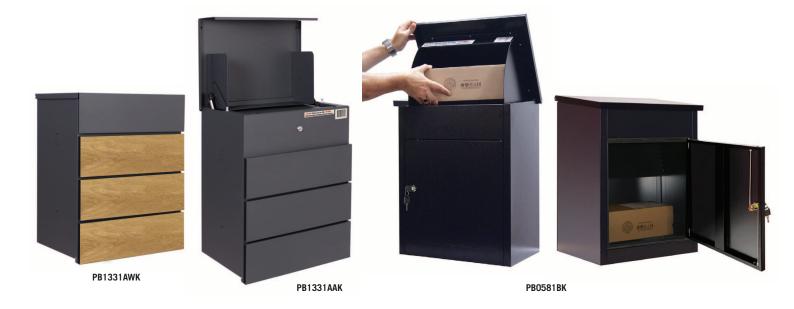

## PB0580 SERIES PARCEL BOX

THE PHOENIX PB0580 SERIES PARCEL BOX is an all-weather outdoor smart parcel deposit box for receiving and securing multiple home delivery parcels. Ideal for busy households. Never miss a parcel delivery again with an easy to use, medium size parcel box.

- PACKAGES PB0581BK Able to receive packages up to 320x200x120mm. PB1331AAK & PB1331AWK – Able to receive packages up to 365x250x130mm.
- SMART SYSTEM Features a unique barcode that can be scanned or recorded as proof of delivery by the courier, if required.
- WATER RESISTANCE Designed to protect your parcels from all weather conditions with a sloped overhang top and a rust resistant, weather proof powder coating.
- LOCKING Fitted with high quality key lock (2 keys supplied).
- CONSTRUCTION Manufactured from a strong galvanised steel.
- SPECIAL FEATURES Fitted with a built in 'Anti-Fishing' device. Your parcels are locked within the lower compartment, only allowing you to retrieve them with your key. PB1331AAK & PB1331SWK also has 'Soft-Close' functionality.
- ASSEMBLY PB0581BK is supplied Flatpacked for easy selfassembly. Assembly kit supplied. PB1331's are supplied fully built.

- FIXING Designed to be fixed and secured to a wall or to the floor (fixtures & fittings supplied).
- COLOUR Finished in a high quality powder coating. PB1331AAK in graphite grey. PB1331AWK in graphite grey with wood effect and PB0581BK in black.