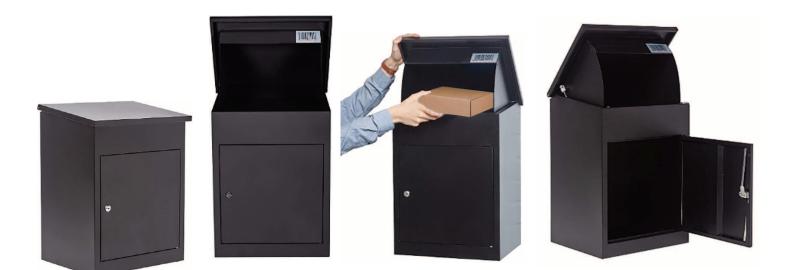

THE PHOENIX PB0580 SERIES PARCEL BOX is an all-weather outdoor smart parcel deposit box for receiving and securing multiple home delivery parcels. Ideal for busy households.

- PARCEL BOX Never miss a parcel delivery again with an easy to use, medium size parcel box that's able to receive packages up to 320x200x120mm.
- SMART SYSTEM Features a unique barcode that can be scanned or recorded as proof of delivery by the courier, if required.
- WATER RESISTANCE Designed to protect your parcels from all weather conditions with a sloped overhang top and a rust resistant, weather proof powder coating.
- LOCKING Fitted with high quality key lock (3 keys supplied).
- **CONSTRUCTION** Manufactured from a strong galvanised steel.
- SPECIAL FEATURES Fitted with a built in 'Anti-Fishing' device. Your parcels are locked within the lower compartment, only allowing you to retrieve them with your key.

- **ASSEMBLY** Supplied Flatpacked for easy self-assembly, which can be built in less than 15 minutes.
- **FIXING** Designed to be fixed and secured to a wall or to the floor (fixtures & fittings supplied).
- **COLOUR** Finished in a high quality powder coated black paint.