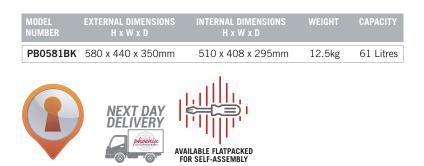

THE PHOENIX PB0580 SERIES PARCEL BOX is an all-weather outdoor smart parcel deposit box for receiving and securing multiple home delivery parcels. Ideal for busy households.

- PARCEL BOX Never miss a parcel delivery again with an easy to use, medium size parcel box that's able to receive packages up to 320x200x120mm.
- SMART SYSTEM Features a unique barcode that can be scanned or recorded as proof of delivery by the courier, if required.
- WATER RESISTANCE Designed to protect your parcels from all weather conditions with a sloped overhang top and a rust resistant, weather proof powder coating.
- LOCKING Fitted with high quality key lock (3 keys supplied).
- **CONSTRUCTION** Manufactured from a strong galvanised steel.
- SPECIAL FEATURES Fitted with a built in 'Anti-Fishing' device. Your parcels are locked within the lower compartment, only allowing you to retrieve them with your key.

- **ASSEMBLY** Supplied Flatpacked for easy self-assembly, which can be built in less than 15 minutes.
- **FIXING** Designed to be fixed and secured to a wall or to the floor (fixtures & fittings supplied).
- **COLOUR** Finished in a high quality powder coated black paint.