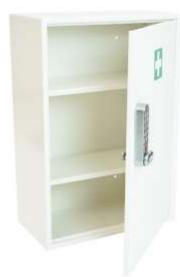

## KeySecure

## **First Aid Cabinets**







| KeySecure<br>Code              | KeySecure<br>Description                                                                                                                                              | Dimensions<br>(H x W x D mm)                          |
|--------------------------------|-----------------------------------------------------------------------------------------------------------------------------------------------------------------------|-------------------------------------------------------|
| KSFA1E                         | First Aid Cabinet Size 1 Electronic Locking                                                                                                                           | 350 x 300 x120                                        |
| KSFA1MD