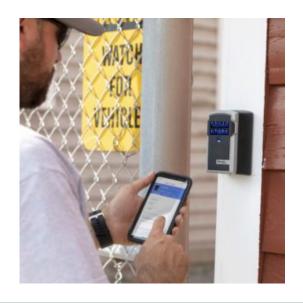

#### 5441EUREC BLUETOOTH LOCK BOX

- Ideal for use in business applications working with many locks and many users
- Access gained by using your Smartphone
- Backup access using numeric code on lock keypad
- Share access with others temporary or permanent
- Master Lock® Vault Enterprise IOS or Android app to control access
- Low battery notification
- Battery (CR123A) is easily replaced
- Includes mounting hardware for easy hardware
- Large storage capacity for keys and access cards

### 5441EUREC BLUETOOTH LOCK BOX IMAGES

5441ENT with app