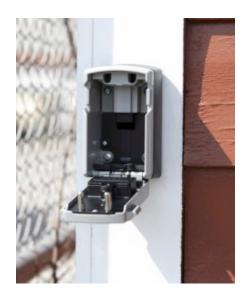

#### **KEY STORAGE**

With secure key storage there is no need to place keys in an unprotected spot like under the door mat or plant pot.

#### 5441EUREC BLUETOOTH LOCK BOX

- Ideal for use in business applications working with many locks and many users
- Access gained by using your Smartphone
- Backup access using numeric code on lock keypad
- Share access with others temporary or permanent
- Master Lock® Vault Enterprise IOS or Android app to control access
- Low battery notification
- Battery (CR123A) is easily replaced
- Includes mounting hardware for easy hardware
- Large storage capacity for keys and access cards