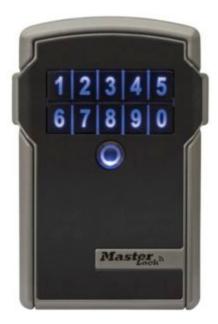

#### 5441EUREC BLUETOOTH LOCK BOX

- Ideal for use in business applications working with many locks and many users
- Access gained by using your Smartphone
- Backup access using numeric code on lock keypad
- Share access with others temporary or permanent
- Master Lock® Vault Enterprise IOS or Android app to control access
- Low battery notification
- Battery (CR123A) is easily replaced
- Includes mounting hardware for easy hardware
- Large storage capacity for keys and access cards

# 5441EUREC BLUETOOTH LOCK BOX