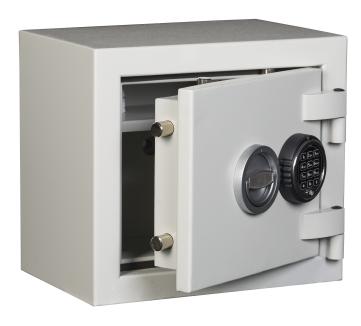

## **DRS Prisma Grade 2**

**The DRS Prisma Grade 2 range** is available in various sizes and provides you with peace of mind for storing high value items. It can be used in most commercial environments.

## Features:

- Multi wall construction
- (ii) Key lock as standard with electronic lock options
- Adjustable / Removable shelves
- Door opens 180°

Burglary Resistant Classification

EN1143-1 Grade 2

**UK Cover** Cash: £17,500 Valuables: £175,000