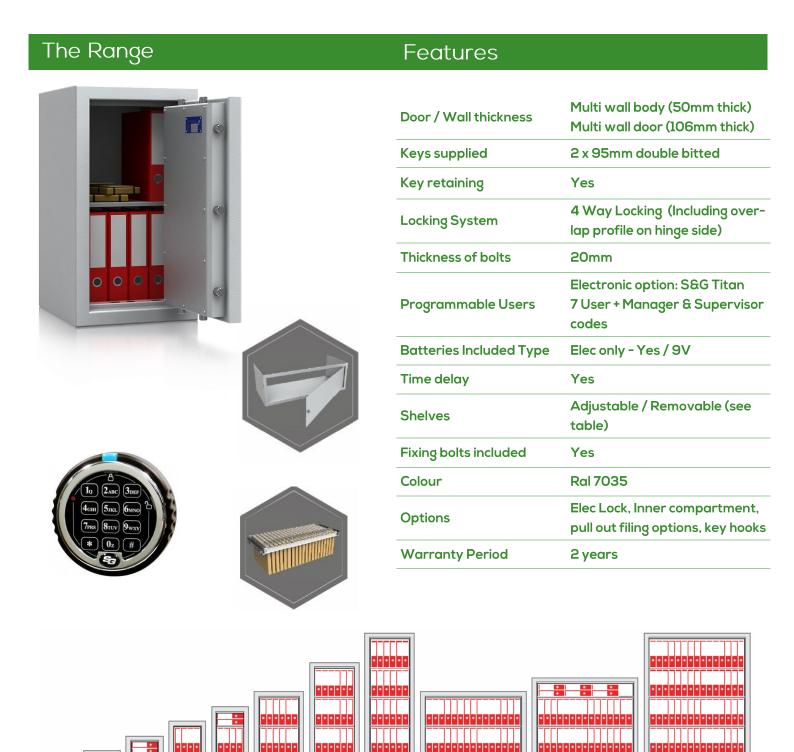

## Features:

- Multi wall construction
- (ii) Key lock as standard with electronic lock options
- Adjustable / Removable shelves
- Door opens 180°

Burglary Resistant Classification

EN1143-1 Grade 2

**UK Cover** Cash: £17,500 Valuables: £175,000

Fire Resistant Classification

**DIN 4102** 

DIN 4102 is an EN construction standard, which means that these units are not fire tested

|           |       | Outside Dimensions | Inside Dimensions | Door Aperture | Volume | Weight |         |         |
|-----------|-------|--------------------|-------------------|---------------|--------|--------|---------|---------|
| Code      | Model | (mm) hxwxd         | (mm) hxwxd        | hxw           | (Ltrs) | (KG)   | Folders | Shelves |
| 604130000 | 2-0   | 370x410x305        | 270x300x145       | 234x289       | 12     | 70     | -       | 1       |
| 604130100 | 2-1   | 450x440x485        | 350x330x325       | 314x319       | 38     | 110    | 4       | 1       |
| 604130200 | 2-2   | 620x440x485        | 520x330x325       | 484x319       | 56     | 139    | 6       | 1       |
| 604130300 | 2-3   | 800x440x485        | 700x330x325       | 664x319       | 75     | 168    | 8       | 1       |
| 604130400 | 2-4   | 970x440x485        | 870x330x325       | 834x319       | 93     | 196    | 10      | 2       |
| 604130500 | 2-5   | 1150x590x525       | 1050x480x365      | 1014x469      | 184    | 280    | 18      | 2       |
| 604130600 | 2-6   | 1500x590x525       | 1400x480x365      | 1364x469      | 245    | 350    | 24      | 3       |
| 604130800 | 2-8   | 1850x590x525       | 1750x480x365      | 1714x469      | 307    | 420    | 30      | 4       |
| 604131200 | 2-12  | 1150x1265x525      | 1050x1155x365     | 1014x1144     | 443    | 490    | 45      | 2       |
| 604131300 | 2-13  | 1320x1265x525      | 1220x1155x365     | 1184x1144     | 514    | 550    | 51      | 3       |
| 604131500 | 2-15  | 1850x1265x640      | 1750x1155x480     | 1714x1144     | 970    | 790    | 75      | 4       |